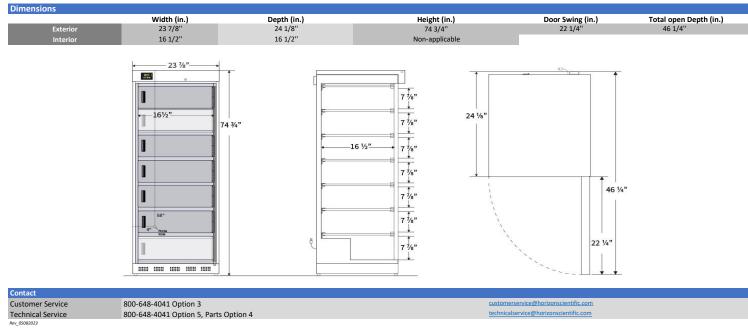

## Certifications

| eneral Description and Applic    | ation                                                                                                                                                                                                                      |
|----------------------------------|----------------------------------------------------------------------------------------------------------------------------------------------------------------------------------------------------------------------------|
| Storage capacity (cu. ft)        | 14                                                                                                                                                                                                                         |
| Door                             | Solid, right hinged, magnetic door gasket for positive seal                                                                                                                                                                |
| Shelves                          | 6 Fixed                                                                                                                                                                                                                    |
| Freezer Compartments             | 7 Inner Doors                                                                                                                                                                                                              |
| Baskets                          | Non-applicable                                                                                                                                                                                                             |
| Mounting                         | Leveling Legs                                                                                                                                                                                                              |
| Interior lighting                | Non-applicable                                                                                                                                                                                                             |
| Airflow management               | Non-applicable                                                                                                                                                                                                             |
| External probe access            | Rear wall port (3/4") dia.                                                                                                                                                                                                 |
| Insulation                       | Cabinet is foamed-in-place with EPA compliant high density urethane foam                                                                                                                                                   |
| Exterior materials               | White powder coated steel                                                                                                                                                                                                  |
| Access Control                   | Keyed door lock                                                                                                                                                                                                            |
| General warranty                 | Two (2) year parts and labor warranty                                                                                                                                                                                      |
| Compressor Parts Warranty        | Five (5) year compressor parts warranty                                                                                                                                                                                    |
| Warranty Disclaimer              | Products require 4" of clearance around back and sides of the unit for proper ventilation - improper installation will void the warranty and will lead to temperature maintenance issues, overheating and possible failure |
| Product Weight (lbs)             | 199                                                                                                                                                                                                                        |
| Shipping Weight (lbs)            | 219                                                                                                                                                                                                                        |
| Rated Amperage                   | 3.5 Amps                                                                                                                                                                                                                   |
| Power Plug/Power Cord            | NEMA 5-15 Plug, conforms to UL471 requirements                                                                                                                                                                             |
| Facility Electrical Requirement  | 115V, 60 Hz                                                                                                                                                                                                                |
| Agency Listing and Certification | ETL Listed, Energy Star Certified                                                                                                                                                                                          |