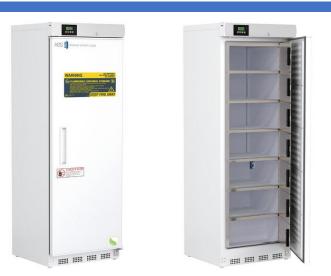

#### **Product Description**

Flammable storage freezers meet the requirements of NFPA 45 and NFPA 30 for cold storage of flammable and combustible materials in unclassified laboratory locations. Utilizes non-sparking and/or ATEX rated components to ensure an intrinsically safe interior for flammable materials in sealed containers. These units feature temperature alarms, keyed door locks, interior shelving, probe access, and microprocessor temperature control.

## Certifications

| eneral Description and Applic    | ation                                                                                                                                                                                                                      |
|----------------------------------|----------------------------------------------------------------------------------------------------------------------------------------------------------------------------------------------------------------------------|
| Storage capacity (cu. ft)        | 14                                                                                                                                                                                                                         |
| Door                             | Solid, right hinged, magnetic door gasket for positive seal                                                                                                                                                                |
| Shelves                          | 6 Fixed                                                                                                                                                                                                                    |
| Freezer Compartments             | 7 Inner Doors                                                                                                                                                                                                              |
| Baskets                          | Non-applicable                                                                                                                                                                                                             |
| Mounting                         | Leveling Legs                                                                                                                                                                                                              |
| Interior lighting                | Non-applicable                                                                                                                                                                                                             |
| Airflow management               | Non-applicable                                                                                                                                                                                                             |
| External probe access            | Rear wall port (3/4") dia.                                                                                                                                                                                                 |
| Insulation                       | Cabinet is foamed-in-place with EPA compliant high density urethane foam                                                                                                                                                   |
| Exterior materials               | White powder coated steel                                                                                                                                                                                                  |
| Access Control                   | Keyed door lock                                                                                                                                                                                                            |
| General warranty                 | Two (2) year parts and labor warranty                                                                                                                                                                                      |
| Compressor Parts Warranty        | Five (5) year compressor parts warranty                                                                                                                                                                                    |
| Warranty Disclaimer              | Products require 4" of clearance around back and sides of the unit for proper ventilation - improper installation will void the warranty and will lead to temperature maintenance issues, overheating and possible failure |
| Product Weight (lbs)             | 199                                                                                                                                                                                                                        |
| Shipping Weight (lbs)            | 219                                                                                                                                                                                                                        |
| Rated Amperage                   | 3.5 Amps                                                                                                                                                                                                                   |
| Power Plug/Power Cord            | NEMA 5-15 Plug, conforms to UL471 requirements                                                                                                                                                                             |
| Facility Electrical Requirement  | 115V, 60 Hz                                                                                                                                                                                                                |
| Agency Listing and Certification | ETL Listed, Energy Star Certified                                                                                                                                                                                          |