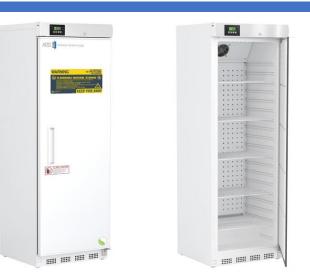

## **Product Data Sheet**

14 Cu. Ft. Premier Series Flammable Material Storage Refrigerator

ABT-HC-FRP-14P

## **Product Description**

Flammable storage refrigerators meet the requirements of NFPA 45 and NFPA 30 for cold storage of flammable and combustible materials in unclassified laboratory locations. Utilizes non-sparking and/or ATEX rated components to ensure an intrinsically safe interior for flammable materials in sealed containers. These units feature temperature alarms, keyed door locks, interior shelving, probe access, and microprocessor temperature control.

## Certifications

| Concerl Description and Applic                              |                                                                                                                                                                                                                            |
|-------------------------------------------------------------|----------------------------------------------------------------------------------------------------------------------------------------------------------------------------------------------------------------------------|
| General Description and Applic<br>Storage capacity (cu. ft) | ation                                                                                                                                                                                                                      |
|                                                             |                                                                                                                                                                                                                            |
| Door                                                        | Solid, right hinged, magnetic door gasket for positive seal                                                                                                                                                                |
| Shelves                                                     | 5 Adjustable (4 full plus half shelf)                                                                                                                                                                                      |
| Freezer Compartments                                        | Non-applicable                                                                                                                                                                                                             |
| Baskets                                                     | Non-applicable                                                                                                                                                                                                             |
| Mounting                                                    | Leveling Legs                                                                                                                                                                                                              |
| Interior lighting                                           | Non-applicable                                                                                                                                                                                                             |
| Airflow management                                          | Forced draft circulation                                                                                                                                                                                                   |
| External probe access                                       | Rear wall port (3/4") dia.                                                                                                                                                                                                 |
| Insulation                                                  | Cabinet is foamed-in-place with EPA compliant high density urethane foam                                                                                                                                                   |
| Exterior materials                                          | White powder coated steel                                                                                                                                                                                                  |
| Access Control                                              | Keyed door lock                                                                                                                                                                                                            |
| General warranty                                            | Two (2) year parts and labor warranty                                                                                                                                                                                      |
| Compressor Parts Warranty                                   | Five (5) year compressor parts warranty                                                                                                                                                                                    |
| Warranty Disclaimer                                         | Products require 4" of clearance around back and sides of the unit for proper ventilation - improper installation will void the warranty and will lead to temperature maintenance issues, overheating and possible failure |
| Product Weight (lbs)                                        | 191                                                                                                                                                                                                                        |
| Shipping Weight (lbs)                                       | 211                                                                                                                                                                                                                        |
| Rated Amperage                                              | 3 Amps                                                                                                                                                                                                                     |
| Power Plug/Power Cord                                       | NEMA 5-15 Plug, conforms to UL471 requirements                                                                                                                                                                             |
| Facility Electrical Requirement                             | 115V, 60 Hz                                                                                                                                                                                                                |
| Agency Listing and Certification                            | ETL Listed                                                                                                                                                                                                                 |
|                                                             |                                                                                                                                                                                                                            |