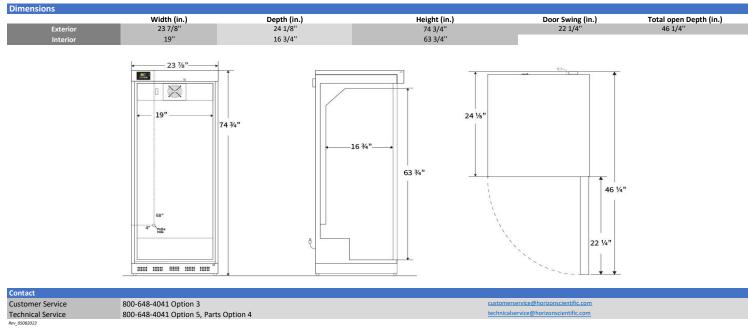

## Certifications

| Concerl Description and Applic                              |                                                                                                                                                                                                                            |
|-------------------------------------------------------------|----------------------------------------------------------------------------------------------------------------------------------------------------------------------------------------------------------------------------|
| General Description and Applic<br>Storage capacity (cu. ft) | ation                                                                                                                                                                                                                      |
|                                                             |                                                                                                                                                                                                                            |
| Door                                                        | Solid, right hinged, magnetic door gasket for positive seal                                                                                                                                                                |
| Shelves                                                     | 5 Adjustable (4 full plus half shelf)                                                                                                                                                                                      |
| Freezer Compartments                                        | Non-applicable                                                                                                                                                                                                             |
| Baskets                                                     | Non-applicable                                                                                                                                                                                                             |
| Mounting                                                    | Leveling Legs                                                                                                                                                                                                              |
| Interior lighting                                           | Non-applicable                                                                                                                                                                                                             |
| Airflow management                                          | Forced draft circulation                                                                                                                                                                                                   |
| External probe access                                       | Rear wall port (3/4") dia.                                                                                                                                                                                                 |
| Insulation                                                  | Cabinet is foamed-in-place with EPA compliant high density urethane foam                                                                                                                                                   |
| Exterior materials                                          | White powder coated steel                                                                                                                                                                                                  |
| Access Control                                              | Keyed door lock                                                                                                                                                                                                            |
| General warranty                                            | Two (2) year parts and labor warranty                                                                                                                                                                                      |
| Compressor Parts Warranty                                   | Five (5) year compressor parts warranty                                                                                                                                                                                    |
| Warranty Disclaimer                                         | Products require 4" of clearance around back and sides of the unit for proper ventilation - improper installation will void the warranty and will lead to temperature maintenance issues, overheating and possible failure |
| Product Weight (lbs)                                        | 191                                                                                                                                                                                                                        |
| Shipping Weight (lbs)                                       | 211                                                                                                                                                                                                                        |
| Rated Amperage                                              | 3 Amps                                                                                                                                                                                                                     |
| Power Plug/Power Cord                                       | NEMA 5-15 Plug, conforms to UL471 requirements                                                                                                                                                                             |
| Facility Electrical Requirement                             | 115V, 60 Hz                                                                                                                                                                                                                |
| Agency Listing and Certification                            | ETL Listed                                                                                                                                                                                                                 |
|                                                             |                                                                                                                                                                                                                            |