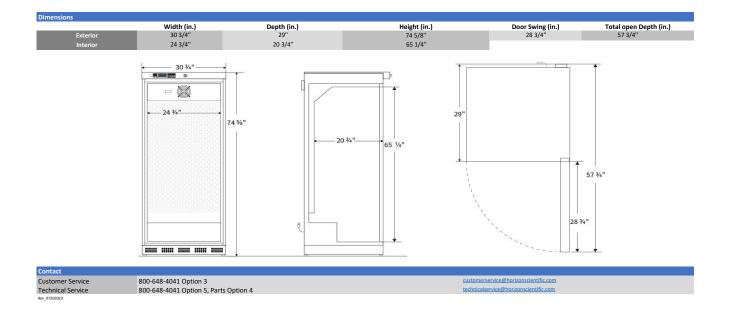

| eral Description and Applica     |                                                                                                                                                                                                                           |
|----------------------------------|---------------------------------------------------------------------------------------------------------------------------------------------------------------------------------------------------------------------------|
| Storage capacity (cu. ft)        | 20                                                                                                                                                                                                                        |
| Door                             | Right Hinged                                                                                                                                                                                                              |
| Shelves                          | S Adjustable (4 full plus half shelf)                                                                                                                                                                                     |
| Freezer Compartments             | Non-applicable                                                                                                                                                                                                            |
| Baskets                          | Non-applicable                                                                                                                                                                                                            |
| Mounting                         | Leveling Legs                                                                                                                                                                                                             |
| Interior lighting                | Non-applicable                                                                                                                                                                                                            |
| Airflow management               | Forced draft air circulation                                                                                                                                                                                              |
| External probe access            | Non-applicable                                                                                                                                                                                                            |
| Insulation                       | Cabinet is foamed-in-place with EPA compliant high density urethane foam                                                                                                                                                  |
| Exterior materials               | White powder coated steel                                                                                                                                                                                                 |
| Access Control                   | Keyed door lock                                                                                                                                                                                                           |
| General warranty                 | Two (2) year parts and labor warranty                                                                                                                                                                                     |
|                                  |                                                                                                                                                                                                                           |
| Warranty Disclaimer              | Products require 4" of clearance around back and sides of the unit for proper ventilation - improper installation will void the warranty and will lead to temperature maintenance issues, overheating and possible failur |
| Product Weight (lbs)             | 235                                                                                                                                                                                                                       |
| Shipping Weight (lbs)            | 260                                                                                                                                                                                                                       |
| Rated Amperage                   | 2.5 Amps                                                                                                                                                                                                                  |
| Power Plug/Power Cord            | Power cord is not included - final power connections at site must be hardwired to meet local codes                                                                                                                        |
| Facility Electrical Requirement  | 115V, 60 Hz                                                                                                                                                                                                               |
| Agency Listing and Certification | ETL, C-ETL listed and certified to UL471 standard, hydrocarbon refrigerant safety                                                                                                                                         |
| rigeration System                |                                                                                                                                                                                                                           |
| Refrigerant                      | R600a                                                                                                                                                                                                                     |
| Defrost                          | Cycle                                                                                                                                                                                                                     |
| ntroller, Configuration, Alarn   | hs and Monitoring                                                                                                                                                                                                         |
| Controller technology            | Microprocessor temperature controller with digital temperature display, °C/*F switchable                                                                                                                                  |
| Display technology               | Standard Digital Temperature Display                                                                                                                                                                                      |
| Adjustable Temperature Range     | 1°C to 10°C                                                                                                                                                                                                               |
| External alarm connection        | State switching remote alarm contacts                                                                                                                                                                                     |
| Alarms                           | Audible and visual high and low temperature alarms                                                                                                                                                                        |
| Controller probe                 | Non-applicable                                                                                                                                                                                                            |
| Digital Communication            | Non-applicable                                                                                                                                                                                                            |
| Data Transfer                    | Non-applicable                                                                                                                                                                                                            |
| Disclaimers                      | Power cord is not included - final power connections at site must be hardwired to meet local codes                                                                                                                        |
|                                  | Indoor use only, +18°C to +26°C (+65°F to +78°F), <70% RH                                                                                                                                                                 |
|                                  | Specifications are subject to change                                                                                                                                                                                      |