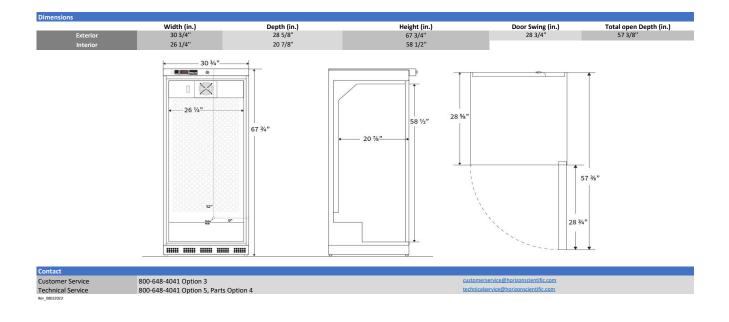

Our Standard Series refrigerators provide multi-functional features in a costeffective design. All units run on natural, hydrocarbon refrigerant for environmental health and energy efficiency.

| torage capacity (cu. ft)        | 17                                                                                                                                                                                                                      |
|---------------------------------|-------------------------------------------------------------------------------------------------------------------------------------------------------------------------------------------------------------------------|
| Door                            | Right Hinged                                                                                                                                                                                                            |
| helves                          | 5 adjustable shelves                                                                                                                                                                                                    |
| reezer Compartments             | Non-applicable                                                                                                                                                                                                          |
| laskets                         | Non-applicable                                                                                                                                                                                                          |
| Aounting                        | Leveling Legs                                                                                                                                                                                                           |
| nterior lighting                | Non-applicable                                                                                                                                                                                                          |
| irflow management               | Forced draft air circulation                                                                                                                                                                                            |
| xternal probe access            | Rear wall port (3/4" dia.)                                                                                                                                                                                              |
| nsulation                       | Cabinet is foamed-in-place with EPA compliant high density urethane foam                                                                                                                                                |
| xterior materials               | White powder coated steel                                                                                                                                                                                               |
| ccess Control                   | Keyed door lock                                                                                                                                                                                                         |
| General warranty                | One (1) year parts and labor warranty                                                                                                                                                                                   |
|                                 |                                                                                                                                                                                                                         |
| Varranty Disclaimer             | Products require 4" of clearance around back and sides of the unit for proper ventilation - improper installation will void the warranty and will lead to temperature maintenance issues, overheating and possible fail |
| roduct Weight (Ibs)             | 225                                                                                                                                                                                                                     |
| hipping Weight (lbs)            | 250                                                                                                                                                                                                                     |
| lated Amperage                  | 2.5 Amps                                                                                                                                                                                                                |
| ower Plug/Power Cord            | NEMA 5-15 Plug, conforms to UL471 requirements                                                                                                                                                                          |
| acility Electrical Requirement  | 115V, 60 Hz                                                                                                                                                                                                             |
| gency Listing and Certification | ETL, C-ETL listed and certified to UL471 standard, hydrocarbon refrigerant safety                                                                                                                                       |
| igeration System                |                                                                                                                                                                                                                         |
| lefrigerant                     | R600a                                                                                                                                                                                                                   |
| Defrost                         | Cycle                                                                                                                                                                                                                   |
|                                 |                                                                                                                                                                                                                         |
| troller, Configuration, Alarn   | ns and Monitoring                                                                                                                                                                                                       |
| Controller technology           | Microprocessor temperature controller with digital temperature display, *C/*F switchable                                                                                                                                |
| Display technology              | Standard Digital Temperature Display                                                                                                                                                                                    |
| djustable Temperature Range     | 1°C to 10°C                                                                                                                                                                                                             |
| xternal alarm connection        | State switching remote alarm contacts                                                                                                                                                                                   |
| larms                           | Audible and visual high/low temperature alarms                                                                                                                                                                          |
| Controller probe                | 2 Probes; 1 in air and 1 in sample bottle                                                                                                                                                                               |
| Digital Communication           | Non-applicable                                                                                                                                                                                                          |
| Data Transfer                   | Non-applicable                                                                                                                                                                                                          |
|                                 |                                                                                                                                                                                                                         |
| Disclaimers                     | Indoor use only, +18°C to +26°C (+65°F to +78°F), <70% RH                                                                                                                                                               |